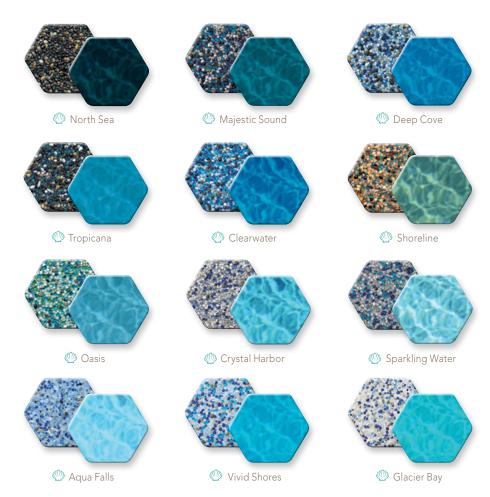

### Our Newest Finish

A blend of vibrant glass beads and natural stone aggregate. The stunning beauty of the glass beads creates an infusion of color delivering a captivating finish and a uniquely brilliant water color.

- This distinctive blend offers long-lasting durability with a lavish texture
- Fortified with proprietary additives providing a uniform composition and vivid color
- All colors incorporate Shimmering Sea for added elegance

Offered in 4 distinctive textures, with an expansive color selection, our finishes allow you to achieve a wide range of water colors. Further customize your finish by adding one of our many pool finish enhancements or incorporate unique glass tiles from our Finishing Touches® Tile Collection. With Pebble Technology products, you can truly create a beautiful outdoor environment.