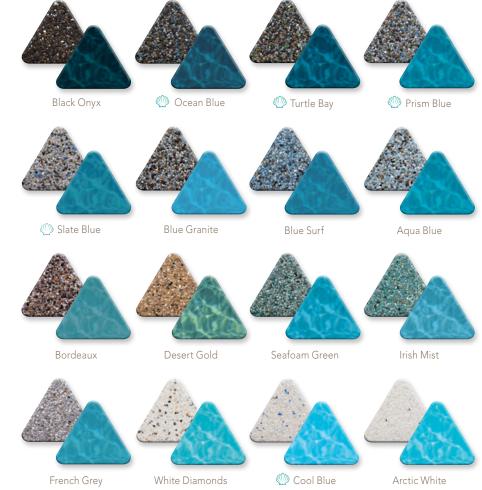

Offered in 4 distinctive textures, with an expansive color selection, our finishes allow you to achieve a wide range of water colors. Further customize your finish by adding one of our many pool finish enhancements or incorporate unique glass tiles from our Finishing Touches® Tile Collection. With Pebble Technology products, you can truly create a beautiful outdoor environment.