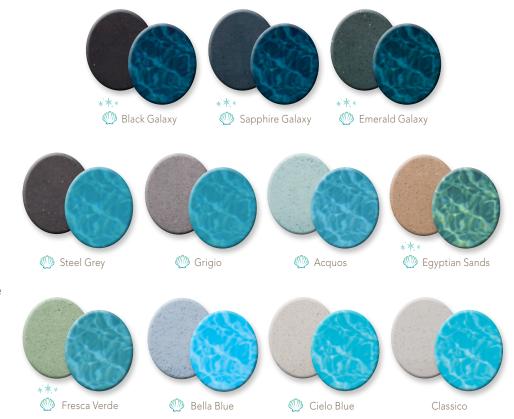

**Enduring Smooth Finish** 

This exclusive product line, made from our smallest natural pebbles, is enriched with additives that provide superior strength and long-lasting durability over a traditional pool finish.

- Offers the smoothest texture in our product offering
- This finish provides a tone-on-tone effect with a subtle pebble exposure
- Our unique technology provides increased density and resistance to etching caused by fluctuations in water chemistry
- Certain colors incorporate Shimmering Sea and Stardust \*\*\* for added elegance and sparkle

Shown in PebbleFina Black Galaxy