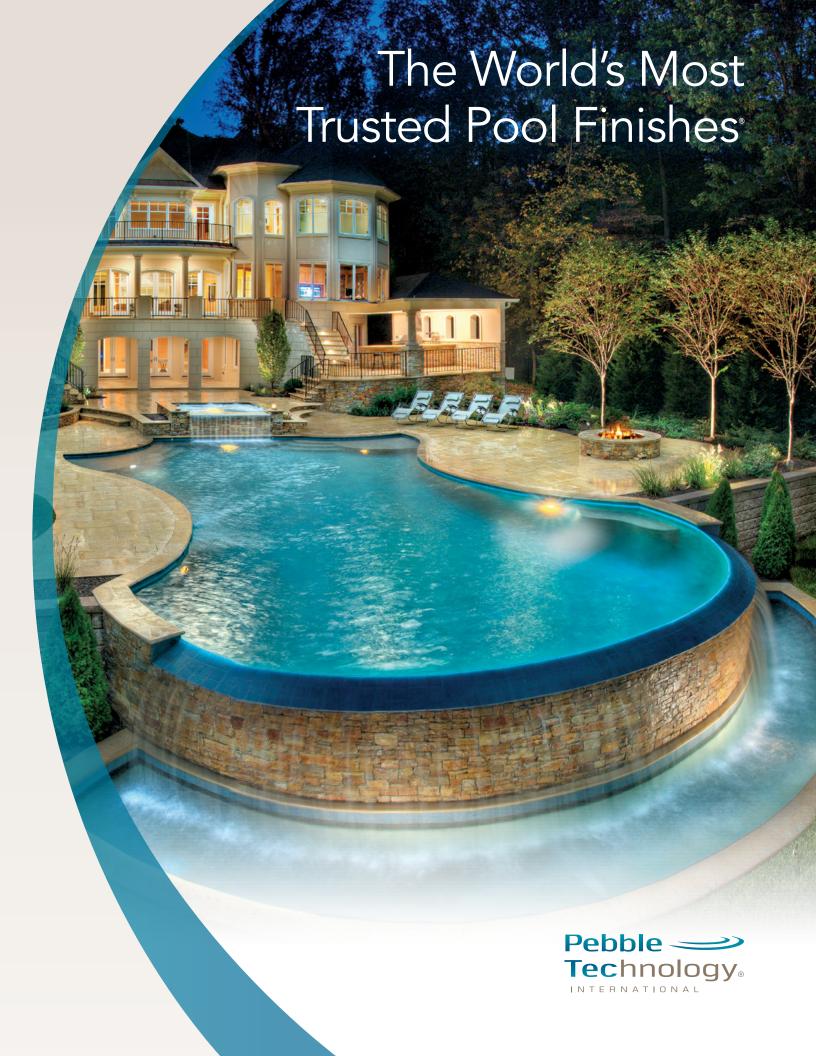

Pool Photo Cover: PebbleTec, Tahoe Blue
Pool Photo Left: PebbleSheen, Ocean Blue

**Elegant Infused Finish** 

Pool Photo: PebbleBrilliance, Majestic Sound