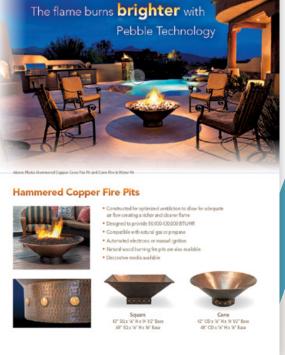

#### Remarkable Quality, Durability & Value

Create an inviting ambiance by incorporating a fire and water feature into your outdoor living area. With superior engineering and craftsmanship, each product is uniquely designed with the highest quality materials to provide exceptional performance and deliver long-lasting durability.

- All bowls are offered in 5 versatile styles and 3 shapes with the choice of hammered copper or cast stone
- Scuppers available in 3 styles and a variety of sizes
- Decorative media also available