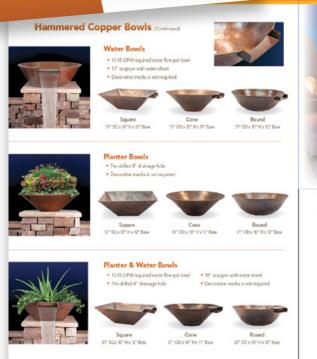

- All bowls are offered in 5 versatile styles and 3 shapes with the choice of hammered copper or cast stone
- Scuppers available in 3 styles and a variety of sizes
- Decorative media also available