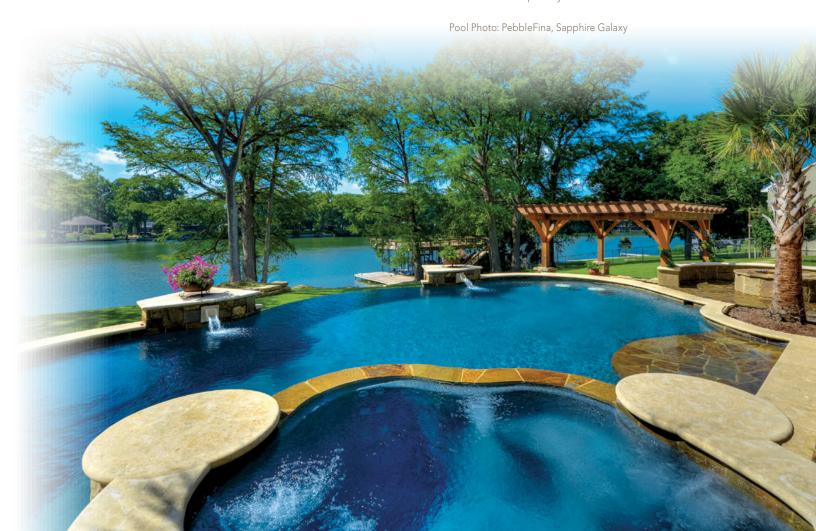

himmering Sea for added elegance





**Enduring Smooth Finish** 

This exclusive product line, made from our smallest natural pebbles, is enriched with additives that provide superior strength and long-lasting durability over a traditional pool finish.

- Offers the smoothest texture in our product offering
- This finish provides a tone-on-tone effect with a subtle pebble exposure
- Our unique technology provides increased density and resistance to etching caused by fluctuations in water chemistry
- Certain colors incorporate Shimmering Sea and Stardust \*\*\* for added elegance and sparkle





A unique blend of nature's most brilliant minerals that sparkle and produce a reflective mirrored effect on the water's surface. This enhancement is specially formulated for PebbleFina finishes.





# Pool Finish Enhancements

Pool Photo: PebbleBrilliance, Tropicana + Shimmering Sea



A colorful and iridescent glass bead blend that when combined with a natural pool finish offers a glistening effect in the water. This unique enhancement is offered in three alluring blends: Blue, Emerald and Jade.











Emerald Blend

Shown in PebbleSheen White Diamonds





Jade Blend



An organic combination of cultivated abalone and mother of pearl shells that offers a subtle spectrum of color on the water's surface. Shimmering Sea is included in all of the PebbleBrilliance pool finishes and many of our other finishes. It can also be added to any PebbleTec or PebbleSheen pool finish.





Shown in PebbleFina Black Galaxy

# Further enhance your outdoor environment with **fire+water**



##