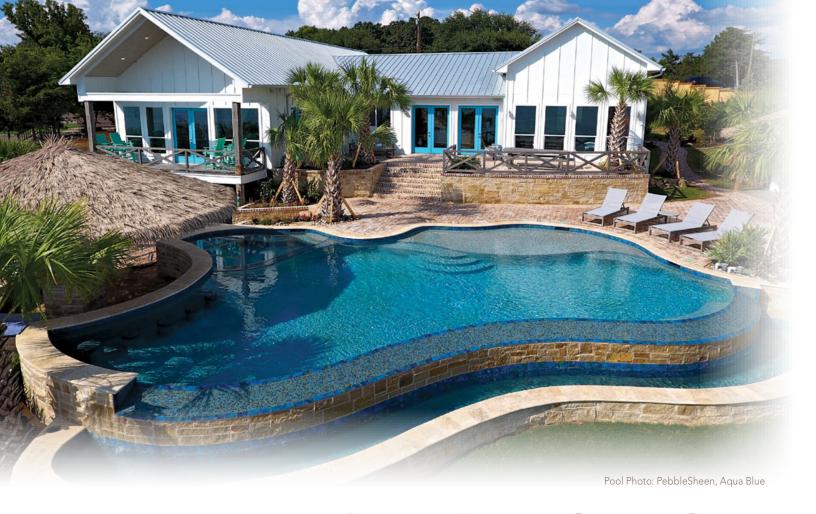

# Pool Finish Enhancements

Pool Photo: PebbleBrilliance, Tropicana + Shimmering Sea

A colorful and iridescent glass bead blend that when combined with a natural pool finish offers a glistening effect in the water. This unique enhancement is offered in three alluring blends: Blue, Emerald and Jade.