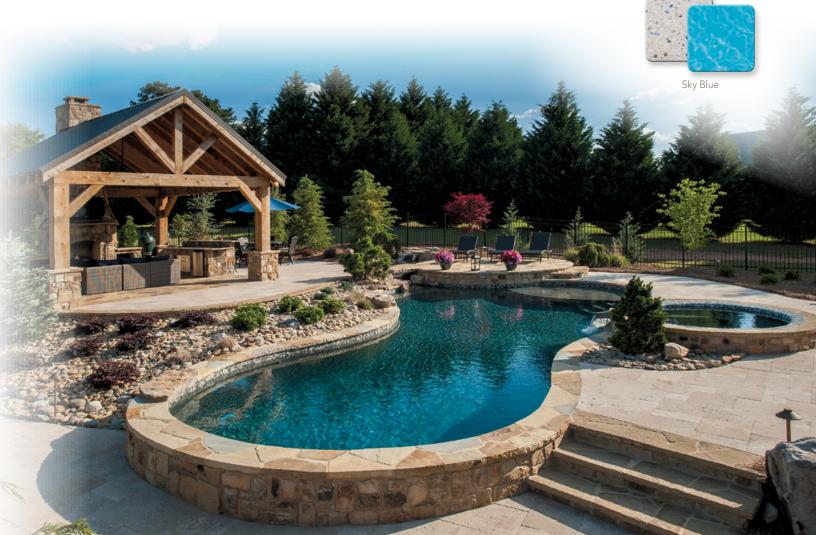

Soft White

Refined Textured Finish

Our most popular pool finish offering the same natural beauty and inherent qualities as the original PebbleTec pool finish with a more refined texture.

- Utilizes slightly smaller pebbles than those found in PebbleTec
- Further enhance your finish by adding Shimmering Sea (1) and Luminous
- Certain colors incorporate Shimmering Sea for added elegance