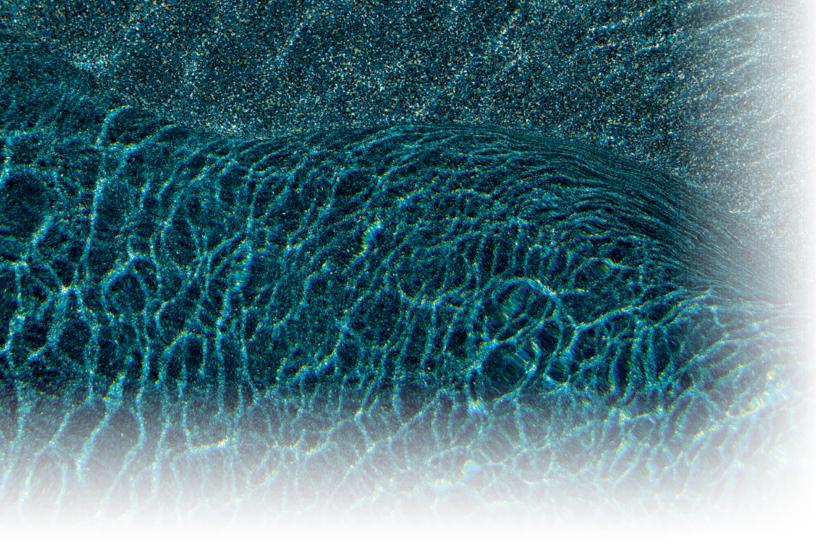

mmering Sea for added elegance





**Enduring Smooth Finish** 

This exclusive product line, made from our smallest natural pebbles, is enriched with additives that provide superior strength and long-lasting durability over a traditional pool finish.

- Offers the smoothest texture in our product offering
- This finish provides a tone-on-tone effect with a subtle pebble exposure
- Our unique technology provides increased density and resistance to etching caused by fluctuations in water chemistry
- Certain colors incorporate Shimmering Sea and Stardust \*\*\* for added elegance and sparkle





A unique blend of nature's most brilliant minerals that sparkle and produce a reflective mirrored effect on the water's surface. This enhancement is specially formulated for PebbleFina finishes.





# Pool Finish Enhancements

Pool Photo: PebbleBrilliance, Tropicana + Shimmering Sea



A colorful and iridescent glass bead blend that when combined with a natural pool finish offers a glistening effect in the water. This unique enhancement is offered in three alluring blends: Blue, Emerald and Jade.











Emerald Blend

Shown in PebbleSheen White Diamonds





Jade Blend



An organic combination of cultivated abalone and mother of pearl shells that offers a subtle spectrum of color on the water's surface. Shimmering Sea is included in all of the PebbleBrilliance pool finishes and many of our other finishes. It can also be added to any PebbleTec or PebbleSheen pool finish.





Shown in PebbleFina Black Galaxy

# Further enhance your outdoor environment with **fire+water**



####